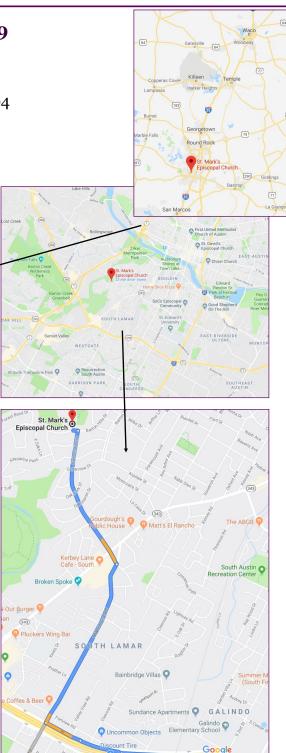

#### DIRECTIONS TO JULY 20, 2019 DISTRICT MEETING

St. Mark's Episcopal Church 2128 Barton Hills Dr., Austin, TX 78704

**From the north:** Navigate to TX-1 Loop S/S MoPac Expy. Take the TX-2244 exit toward Rollingwood/W Lake Hills. Take two lefts onto frontage road. Do NDT re-enter TX-1 Loop. Continue onto Barton Springs Rd. Turn right onto Azie Morton Rd. Turn right onto Barton Hills Dr. The church is on the right.

**From the south:** From I-35 merge onto TX-71 W/US-290W toward Johnson City. Take the exit toward Manchaca Road/Pack Saddle Pass/Victory Dr. Turn right onto Manchaca Road. Turn left onto Barton Skyway. Turn left onto Barton Hills Dr. The church is on the right.