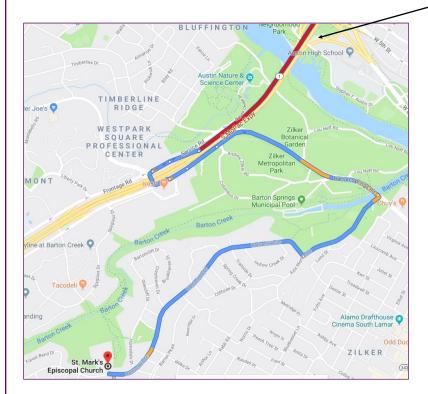

#### DIRECTIONS TO JULY 20, 2019 DISTRICT MEETING

St. Mark's Episcopal Church 2128 Barton Hills Dr., Austin, TX 78704

**From the north:** Navigate to TX-1 Loop S/S MoPac Expy. Take the TX-2244 exit toward Rollingwood/W Lake Hills. Take two lefts onto frontage road. Do NDT re-enter TX-1 Loop. Continue onto Barton Springs Rd. Turn right onto Azie Morton Rd. Turn right onto Barton Hills Dr. The church is on the right.

**From the south:** From I-35 merge onto TX-71 W/US-290W toward Johnson City. Take the exit toward Manchaca Road/Pack Saddle Pass/Victory Dr. Turn right onto Manchaca Road. Turn left onto Barton Skyway. Turn left onto Barton Hills Dr. The church is on the right.