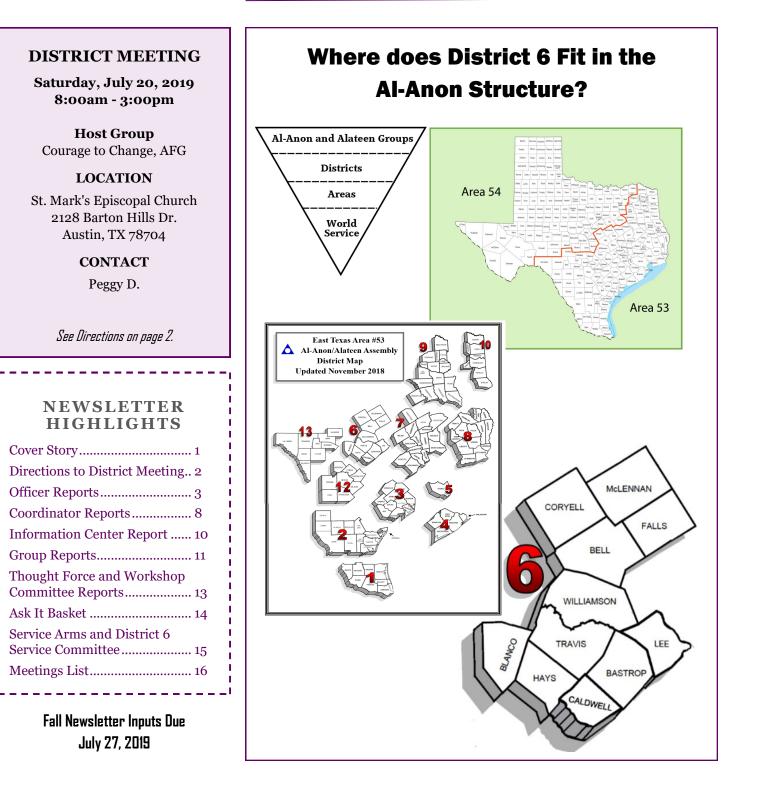

Anna A. then summarized the Leadership Meeting report in reference to the Area WSO Committee (AWSC), which met in Gonzales, TX. The report was sent by e-mail prior to the meeting. Specifically, Item 5 of the summary has to do with the size and geographical boundaries of District 6 within the East TX Al-Anon and Alateen Area.

Some questions to consider: Do sizes/geographical boundaries meet the needs of the groups? Is it possible for a DR to visit approximately 80-84 groups in our district during his three-year term? No, it's not possible to get to even a majority of those groups. District 6 is the second largest District in TX Area East. Our geographical area ranges from Waco to San Marcos. Anna A. asked on Judy W.'s behalf, what the GRs thought about splitting District 6 into two or more districts and creating a District Group Records Coordinator position. Currently,